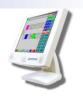

#### Touchscreen Master without a PC

- Single touch assignment screen
- Full-color floor plan maps
- Color-coded call and room status