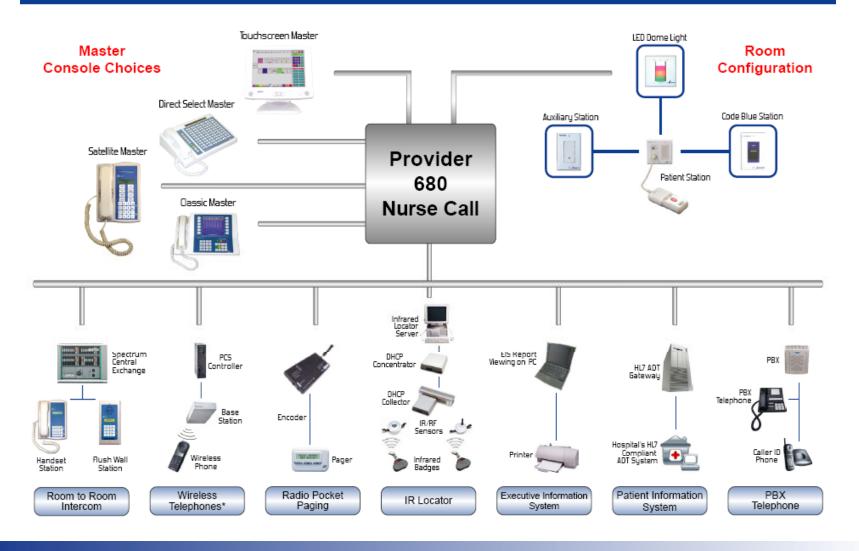

## Provider® 680 Nurse Call System

### Variety of Stations

- Corridor lights
- Patient stations
- Staff/duty Stations
- Bath/shower/ emergency stations
- Analog and digital pillow speakers

# Variety of Five Nurse Call Masters

## Integrating Technology to Solve Problems

- Wireless Phone Integration
  - SpectraLink
  - ASCOM
  - Cisco VOIP
  - Vocera

## Integrating Technology to Solve Problems

Pocket Page

Executive Information Software