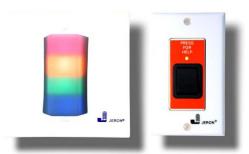

### Variety of Stations

- Corridor lights
- Patient stations
- Staff/duty Stations
- Bath/shower/ emergency stations
- Analog and digital pillow speakers