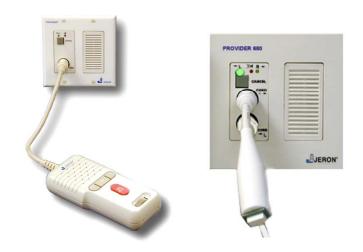

### Variety of Stations

- Corridor lights
- Patient stations
- Staff/duty Stations
- Bath/shower/ emergency stations
- Analog and digital pillow speakers