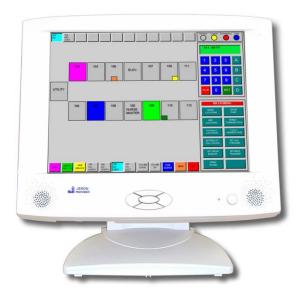

#### Touchscreen Master without a PC

- Single touch assignment screen
- Full-color floor plan maps
- Color-coded call and room status

### Touchscreen Main Screen