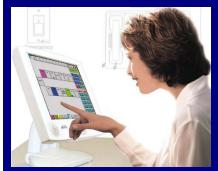

#### Touchscreen Master without a PC

- Single touch assignment screen
- Full-color floor plan maps
- Color-coded call and room status

### Touchscreen Main Screen