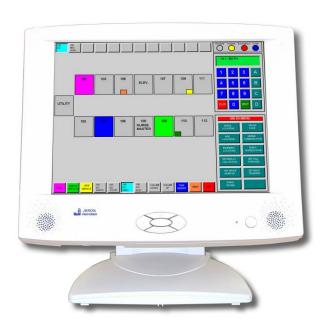

#### Touchscreen Master without a PC

- Single touch assignment screen
- Full-color floor plan maps
- Color-coded call and room status

### Touchscreen Main Screen