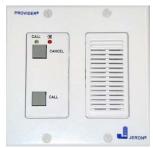

#### Satellite Master Station

- 4-line LCD
- 3 levels of call priority
- Room capture
- Group and PA page