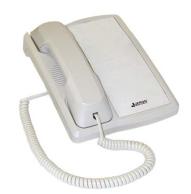

#### Satellite Master Station

- 4-line LCD
- 3 levels of call priority
- Room capture
- Group and PA page