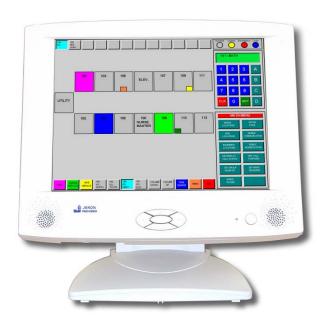

#### Touchscreen Master without a PC

- Single touch assignment screen
- Full-color floor plan maps
- Color-coded call and room status

### Touchscreen Main Screen