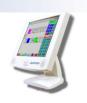

#### Touchscreen Master without a PC

- Single touch assignment screen
- Full-color floor plan maps
- Color-coded call and room status

### Touchscreen Main Screen