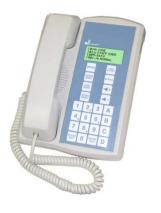

#### Satellite Master Station

- 4-line LCD
- 3 levels of call priority
- Room capture
- Group and PA page