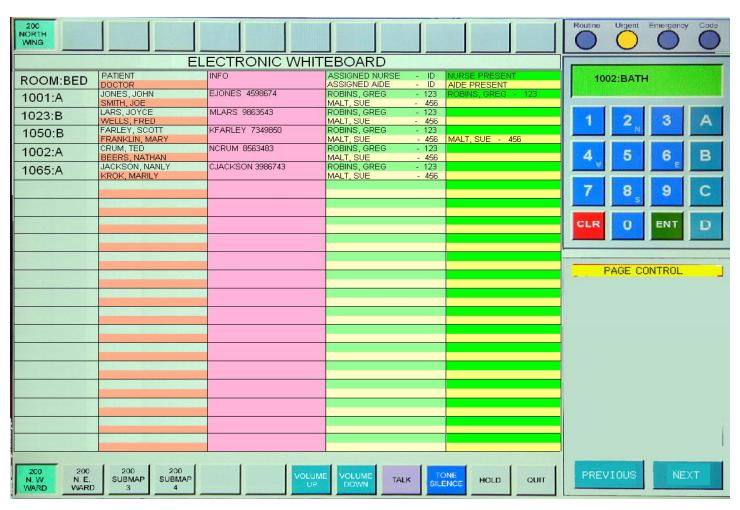

### **Electronic Whiteboard**

### Whiteboard Data Fields

- Room and bed number
- Patient name
- Doctor name
- Patient information
- Assigned nurse/aide
- Present nurse/aide