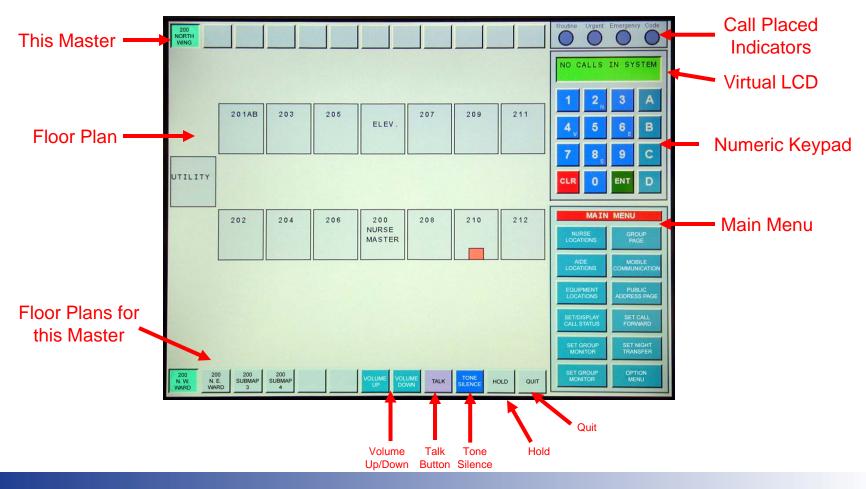

## Provider® 680 Nurse Call System







## Nurse Call Systems



Integrated Healthcare Communications





#### Provider Hospital Solutions: Explore the Options







### Variety of Stations







- Corridor lights
- Patient stations
- Staff/duty Stations
- Bath/shower/ emergency stations
- Analog and digital pillow speakers





# Variety of Five Nurse Call Masters







### Nurse to Patient Communications



#### Satellite Master Station

- 4-line LCD
- 3 levels of call priority
- Room capture
- Group and PA page





### Nurse to Patient Communications



#### Touchscreen Master without a PC

- Single touch assignment screen
- Full-color floor plan maps
- Color-coded call and room status

#### Touchscreen IP

Local Area Network (LAN)





### Touchscreen Main Screen







# Touchscreen Core Components



Touchscreen Master



**Audio Master** 



Keyboard





# Touchscreen IP Core Components



Touchscreen Master



Satellite Master



Keyboard





## Integrating Technology to Solve Problems









- Wireless Phone Integration
  - SpectraLink
  - ASCOM
  - Cisco VOIP
  - Vocera





## Integrating Technology to Solve Problems





Pocket Page

Executive Information Software





### **Electronic Whiteboard**







### Whiteboard Data Fields

- Room and bed number
- Patient name
- Doctor name
- Patient information
- Assigned nurse/aide
- Present nurse/aide







## Your Only Choice in Healthcare Communications