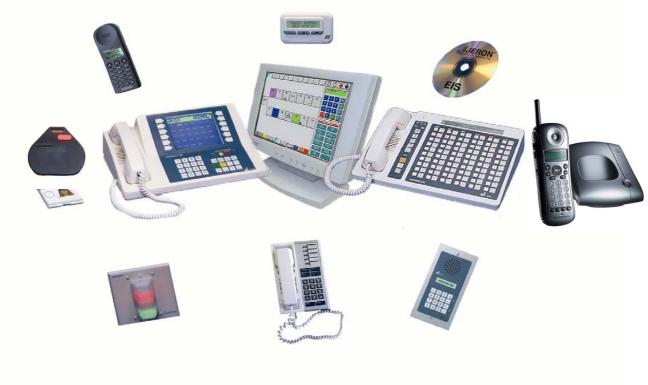

# Variety of Five Nurse Call Masters

# Touchscreen Core Components

Touchscreen Master

**Audio Master** 

Keyboard

# Touchscreen IP Core Components

Touchscreen Master

Satellite Master

Keyboard