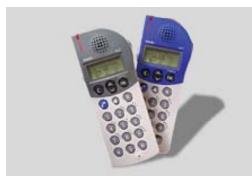

#### Satellite Master Station

- 4-line LCD
- 3 levels of call priority
- Room capture
- Group and PA page