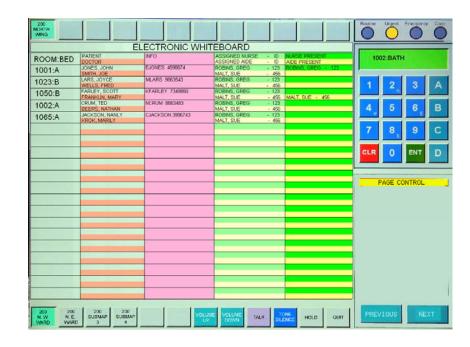

### **Electronic Whiteboard**

### Whiteboard Data Fields

- Room and bed number
- Patient name
- Doctor name
- Patient information
- Assigned nurse/aide
- Present nurse/aide